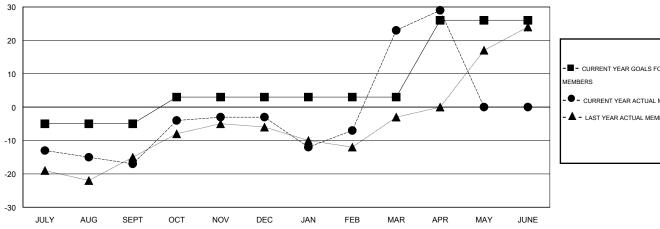

#### GOALS AND ACTUAL MEMBERS CUMULATIVE

| -■- CURRENT YEAR GOALS FOR NEW    |
|-----------------------------------|
| MEMBERS                           |
| - ● - CURRENT YEAR ACTUAL MEMBERS |
| - ▲ - LAST YEAR ACTUAL MEMBERS    |
|                                   |
|                                   |
|                                   |